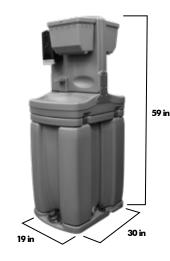

| 31 2 3                        |                   |
|-------------------------------|-------------------|
| HEIGHT                        | 59 in (149.86 cm) |
| WIDTH                         | 19 in (48.26 cm)  |
| iength                        | 30 in (76.2 cm)   |
| fresh volume                  | 22 gal (83.3 l)   |
| GRAY VOLUME                   | 22 gal (83.3 l)   |
| COLOR                         | Gray              |
| EMPTY WEIGHT                  | 65 lbs (29.5 kg)  |
| TOWEL DISPENSERS              | 2                 |
| SOAP DISPENSERS               | 2                 |
| *ALSO SOLD WITHOUT DISPENSERS |                   |