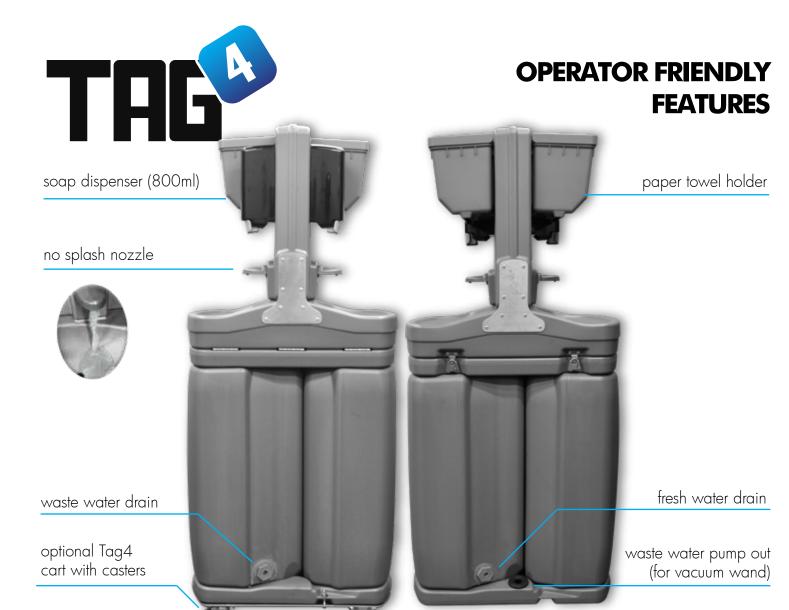

## **FEATURES**

- Stake Down Holes
- Gray Water Siphon
- New Quick Change, Universal Foot Pump
- Threaded Drain Plugs for Fresh and Gray Water Tanks
- Serviceable from both sides
- Four Large Molded In Hand Grips for Easy Handling
- Easy to Clean, Large Basins for Forearm Washing
- New Impact Resistant Nozzle
- Heavy-Duty Rust Free Stainless Steel Hinges
- Ability to Mount Most Soap and Towel Dispensers
- Quick Connect Hose System
- Open Sink Top for Easy Access to Freshwater Tank
- Pressure-Washer Accessible Gray Water Tank
- Minimal Parts for Low Maintenance
- Low Center of Gravity to Withstand Windy Field Conditions
- Two Lockable Twist Latches to Protect Freshwater from Contamination

fresh water fill

stainless tether cable

waste water drain

stainless latch (can be padlocked)